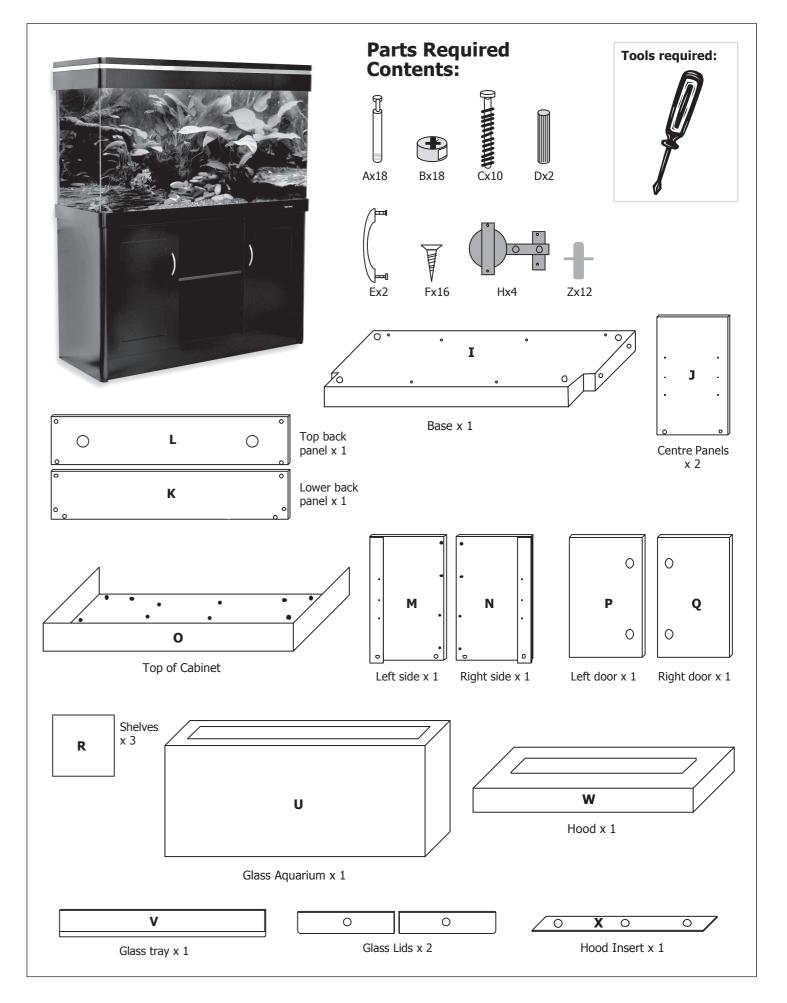

eaner (available from your local Aqua One dealer).

Cabinet and Hood: The use of a damp cloth is recommended, do not use any detergents or harsh chemicals to clean the cabinet and hood as damage may occur.

Precision Manufactured in the P.R.C. Distributed in New Zealand by: Designed in Australia by Aqua One Distributed in Australia by: Kong's (Aust.) Pty. Limited 48 Williamson Rd. Ingleburn. 2565 NSW Australia.

Kong's (NZ) Limited 52 Glenlyon Avenue. Greerton. Tauranga New Zealand.

Distributed in the UK by: Kong's (UK) Ltd. C/O Aqua Pacific UK Ltd. PO Box 268 Romsey Hampshire S051 0WW United Kingdom

® Aqua One and Kong's are registered trademarks. www.aquaone.com.au. © Aqua One 2004 Instruction version:- 22/02/2008

# Regency 120

## Aqua One<sup>®</sup>

### **Assembly instructions**