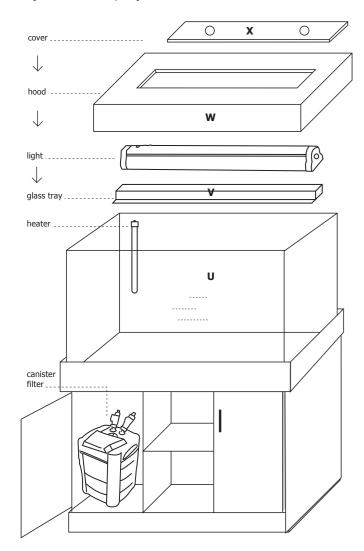

#### Step 6: Hood W, aquarium U and cabinet

Place aquarium **U** on top of cupboard by lifting it on from the back and sliding it forward.

#### **VERY IMPORTANT: DO NOT REMOVE THE** POLYSTYRENE ATTACHED TO THE BOTTOM OF THE AQUARIUM!

Install Filter (see filter instructions for details)

Install Heater (see heater instructions for details)

Put glass tray **V** on top of aquarium.

Install reflector lighting (see lighting instructions

Slide hood **W** onto aquarium. Insert maintenance lid **X** into the hood.