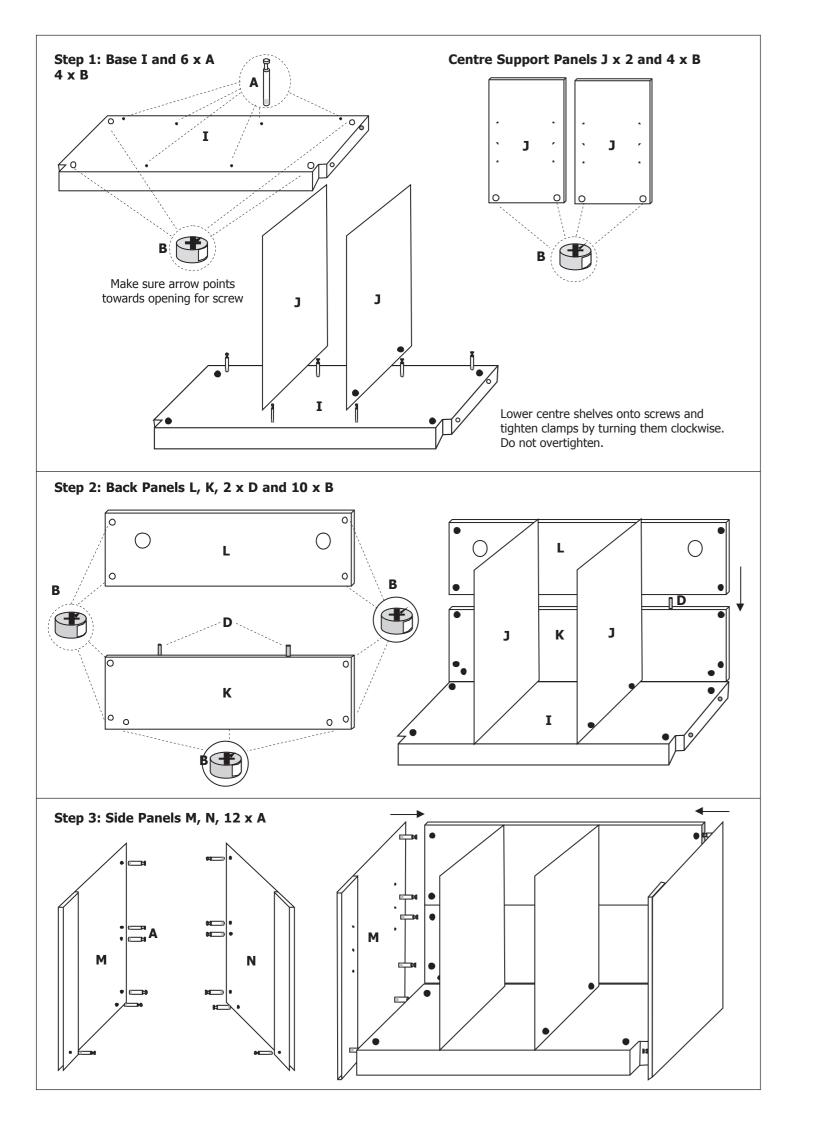

ner (available from your local Aqua One dealer).

Cabinet and Hood: The use of a damp cloth is recommended, do not use any detergents or harsh chemicals to clean the cabinet and hood as damage may occur.

Precision Manufactured in the P.R.C. Distributed in New Zealand by: Designed in Australia by Aqua One Distributed in Australia by: Kong's (Aust.) Pty. Limited 48 Williamson Rd. Ingleburn. 2565 NSW Australia.

Kong's (NZ) Limited 52 Glenlyon Avenue. Greerton. Tauranga New Zealand.

Distributed in the UK by: Kong's (UK) Ltd. C/O Aqua Pacific UK Ltd. PO Box 268 Romsey Hampshire S051 0WW United Kingdom

® Aqua One and Kong's are registered trademarks. www.aquaone.com.au. © Aqua One 2004 Instruction version:- 22/02/2008

# Regency 120

## Aqua One<sup>®</sup>

### **Assembly instructions**