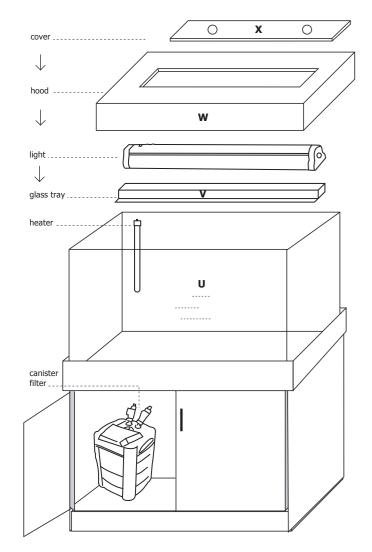

#### Step 6: Hood W, aquarium U and cabinet

Place aquarium **U** on top of cupboard by lifting it on from the back and sliding it forward.

### VERY IMPORTANT: DO NOT REMOVE THE POLYSTYRENE ATTACHED TO THE BOTTOM **OF THE AQUARIUM!**

Install Filter (see filter instructions for details)

Install Heater (see heater instructions for details)

Put glass tray **V** on top of aquarium.

Install reflector lighting (see lighting instructions for details)

Slide hood **W** onto aquarium. Insert maintenance lid **X** into the hood.