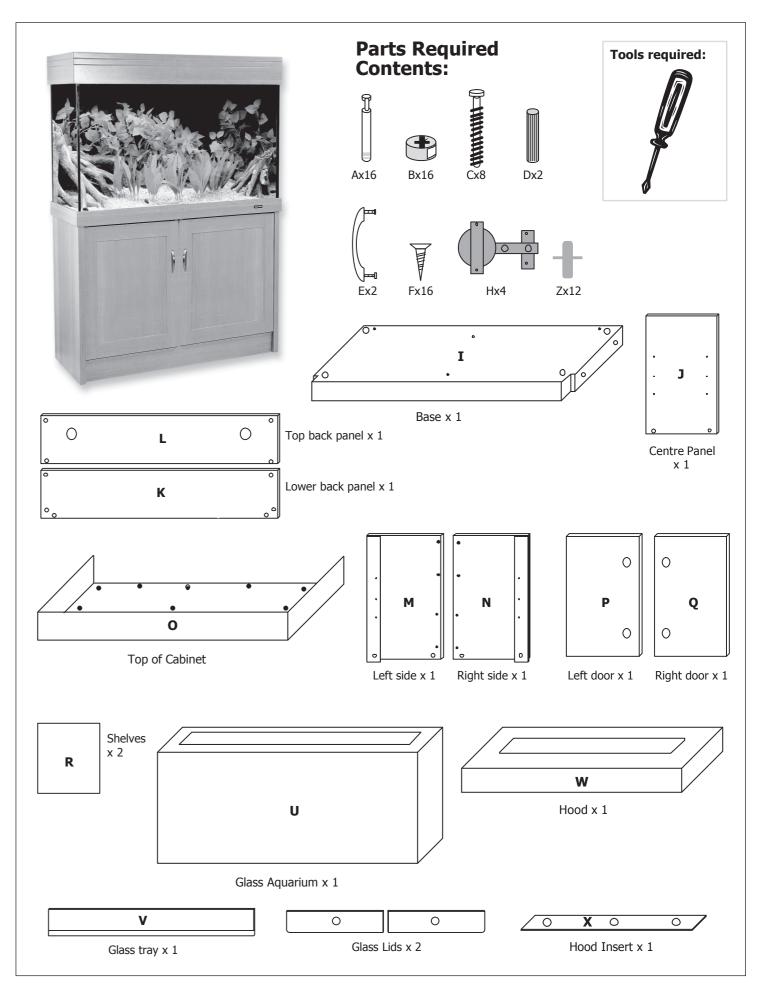

Aqua One Scraper or Magnetic Cleaner (available from your local Aqua One dealer).

Cabinet and Hood: The use of a damp cloth is recommended, do not use any detergents or harsh chemicals to clean the cabinet and hood as damage may occur.

Precision Manufactured in the P.R.C. Distributed in New Zealand by: Designed in Australia by Aqua One Distributed in Australia by: Kong's (Aust.) Pty. Limited 48 Williamson Rd. Ingleburn. 2565 NSW Australia.

Kong's (NZ) Limited 52 Glenlyon Avenue. Greerton. Tauranga New Zealand.

Distributed in the UK by: Kong's (UK) Ltd. C/O Aqua Pacific UK Ltd. PO Box 268 Romsey Hampshire S051 0WW United Kingdom

® Aqua One and Kong's are registered trademarks. www.aquaone.com.au. © Aqua One 2004 Instruction version:- 22/02/2008

# **Regal 100** Assembly instructions