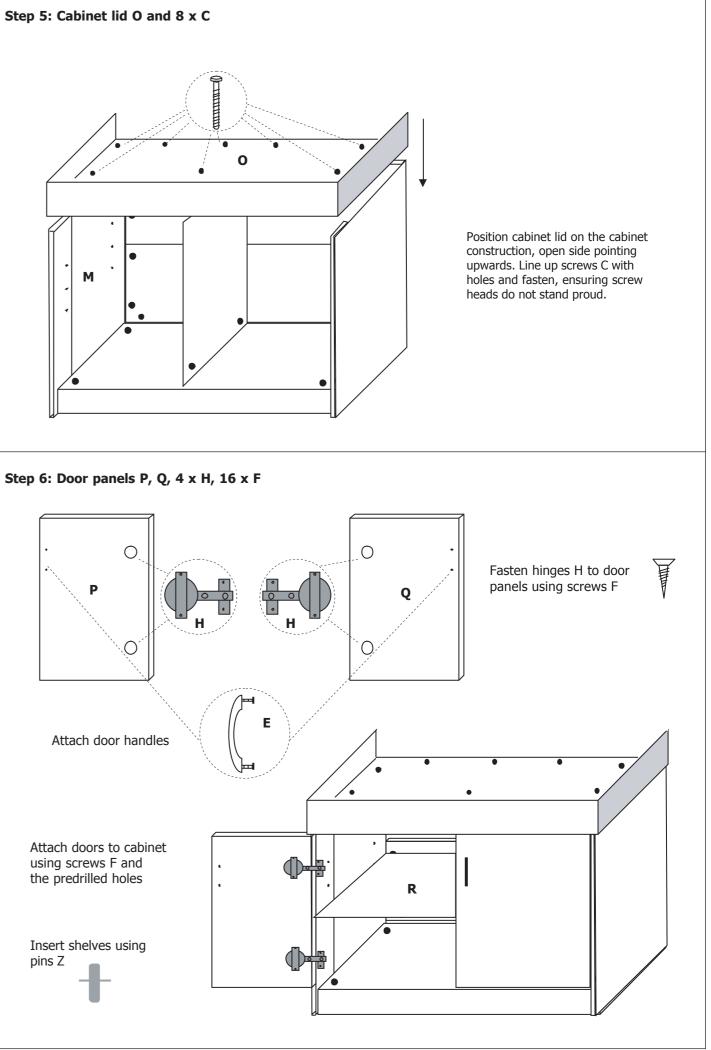

One Scraper or Magnetic Cleaner (available from your local Aqua One dealer).

Cabinet and Hood: The use of a damp cloth is recommended, do not use any detergents or harsh chemicals to clean the cabinet and hood as damage may occur.

Precision Manufactured in the P.R.C. Distributed in New Zealand by: Designed in Australia by Aqua One Distributed in Australia by: Kong's (Aust.) Pty. Limited 48 Williamson Rd. Ingleburn. 2565 NSW Australia.

Kong's (NZ) Limited 52 Glenlyon Avenue. Greerton. Tauranga New Zealand.

Distributed in the UK by: Kong's (UK) Ltd. C/O Aqua Pacific UK Ltd. PO Box 268 Romsey Hampshire S051 0WW United Kingdom

® Aqua One and Kong's are registered trademarks. www.aquaone.com.au. © Aqua One 2004 Instruction version:- 22/02/2008

# **Regal 100** Assembly instructions