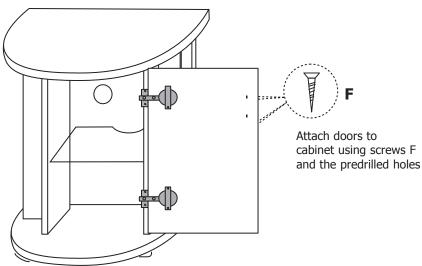

Step 6: Attach door  $\ensuremath{\mathbf{Q}}$  to cabinet using screws F into the predrilled holes.

Use parts F x 4.

Your cabinet is now complete.