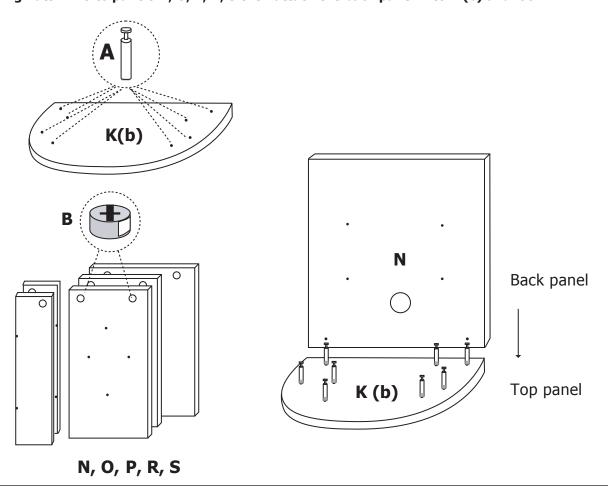

### **AquaMode 900**

Step 1: Use panels K(b), N, O, P, R, S. Use parts A x 8, B x 8. Install the screws A x 8 to panel K(b) and locking nuts B x 8 to panels N, O, P, R, S then attach the back panel N to K (b) and lock.

Step 2: Install panels S to P, O to R using parts C x 4 than install to panel K(b) and lock, Using parts C x 4 to lock panel N to P and R

Step 4: Install the shelf. Use panel M. Use parts I x 4.

Step 5: Fasten hinges to the door panel using screws (F). Attach the door handle. Use panel Q. Use parts  $H \times 2$ ,  $F \times 4$ ,  $E \times 1$ .