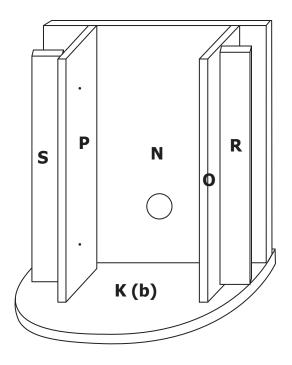

Step 2: Install panels S to P, O to R using parts C x 4 than install to panel K(b) and lock, Using parts C x 4 to lock panel N to P and R

Step 4: Install the shelf. Use panel M. Use parts I x 4.

Step 5: Fasten hinges to the door panel using screws (F). Attach the door handle. Use panel Q. Use parts  $H \times 2$ ,  $F \times 4$ ,  $E \times 1$ .