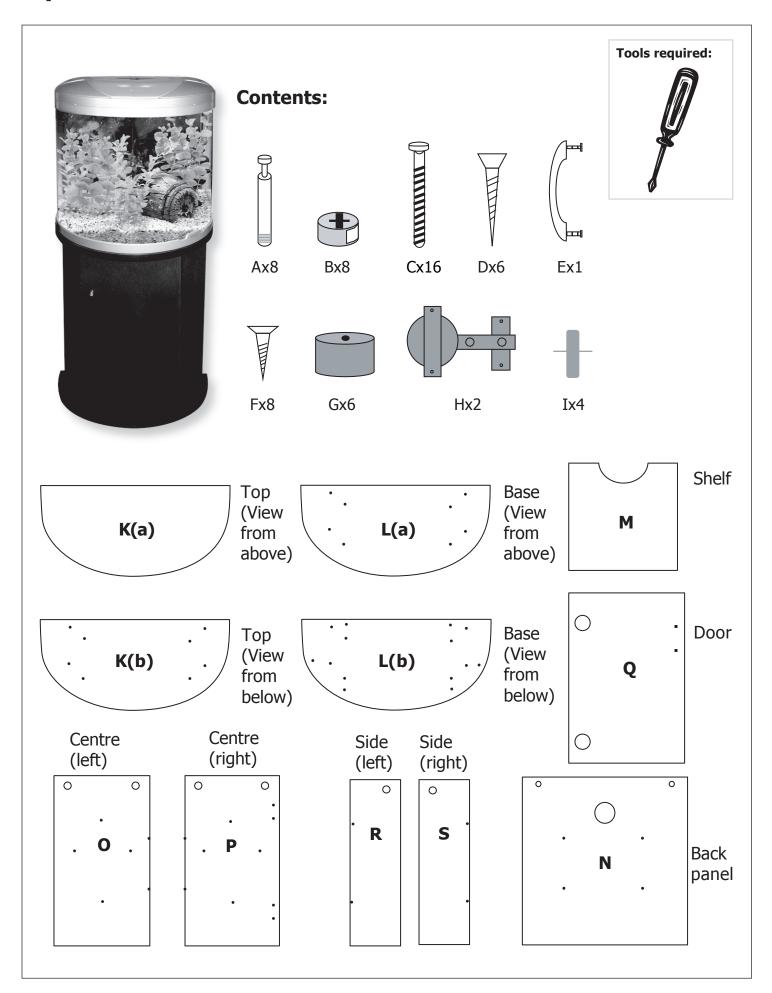

## **Cabinet Assembly Instructions**

# Aqua One®

### **AquaMode 900**

Step 1: Use panels K(b), N, O, P, R, S. Use parts A x 8, B x 8. Install the screws A x 8 to panel K(b) and locking nuts B x 8 to panels N, O, P, R, S then attach the back panel N to K (b) and lock.