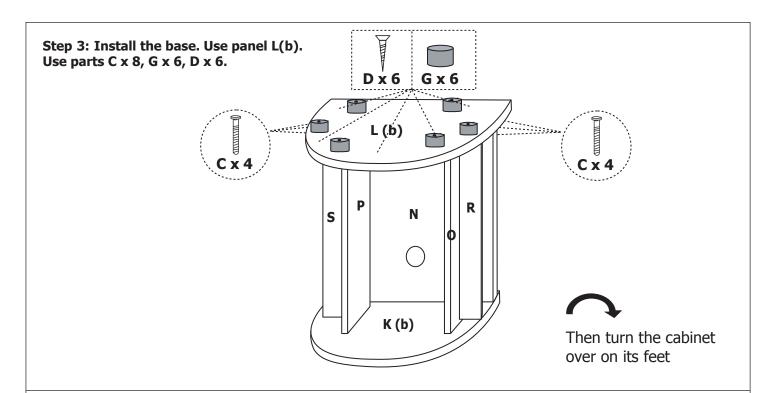

Step 2: Install panels S to P, O to R using parts C x 4 than install to panel K(b) and lock, Using parts C x 4 to lock panel N to P and R

Step 4: Install the shelf. Use panel M. Use parts I x 4.

Step 5: Fasten hinges to the door panel using screws (F). Attach the door handle. Use panel Q. Use parts  $H \times 2$ ,  $F \times 4$ ,  $E \times 1$ .