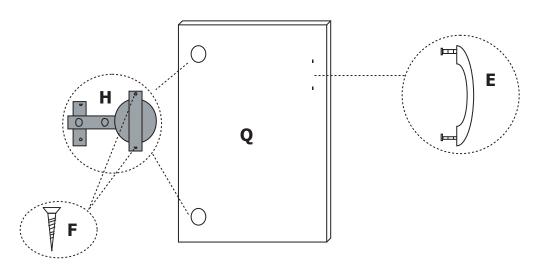

Step 2: Install panels S to P, O to R using parts C x 4 than install to panel K(b) and lock, Using parts C x 4 to lock panel N to P and R

Step 4: Install the shelf. Use panel M. Use parts I x 4.

Step 5: Fasten hinges to the door panel using screws (F). Attach the door handle. Use panel Q. Use parts  $H \times 2$ ,  $F \times 4$ ,  $E \times 1$ .