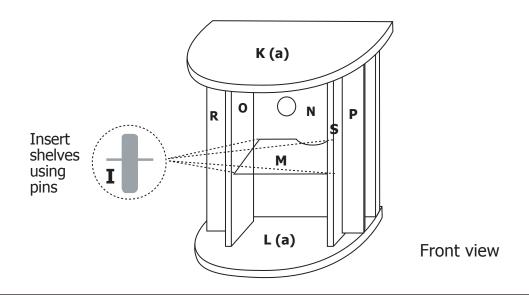

### **AquaMode 900**

Step 1: Use panels K(b), N, O, P, R, S. Use parts A x 8, B x 8. Install the screws A x 8 to panel K(b) and locking nuts B x 8 to panels N, O, P, R, S then attach the back panel N to K (b) and lock.

Step 2: Install panels S to P, O to R using parts C x 4 than install to panel K(b) and lock, Using parts C x 4 to lock panel N to P and R

Step 4: Install the shelf. Use panel M. Use parts I x 4.

Step 5: Fasten hinges to the door panel using screws (F). Attach the door handle. Use panel Q. Use parts  $H \times 2$ ,  $F \times 4$ ,  $E \times 1$ .